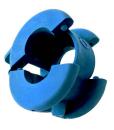

## **TECHNICAL DATA SHEET - SEALING RING HYDRA CONNECTOR**

INSTALLATION

Installation of HyDra Swell Ring Connector Ø20 is carried out together with the HyDra Swell Ring. Alternatively, the connector can be secured using a cable tie.

Installation of HyDra Swell Ring Connector Ø15, where the connector is locked onto the tie rod using the integrated locking strap.

We reserve the right for typographical errors and refer to the fact that the current version of the information is always available at www.hydratec.se or can be requested by contacting our office. The current version number can be found in the upper left corner