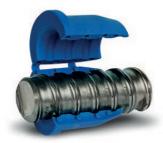

**PRODUCT RANGE** 

| ltem.nr      | Name                                                | Pcs/bag | Pcs/crt | Unit |
|--------------|-----------------------------------------------------|---------|---------|------|
| 1112114      | Sealing Ring HyDra Connector Ø15 With locking Strap | 50      | 400     | pcs  |
| 1112115      | Sealing Ring HyDra Connector Ø20                    | 50      | 500     | pcs  |
| *= Item no 1 | 112115 is fixed onto the tie rod using either a     |         |         |      |

swell ring or a cable tie. See examples on page 2.