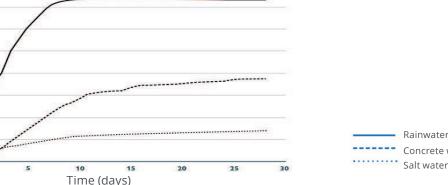

**TECHNICAL INFORMATION** 

Color: Blue

400% 350%

300%

250% 200%

150% 100%

> 50% 0%

%

Volume exoansion

Material: TPE (Thermoplastic Rubber)

Water pressure: 100% waterproof up to 6BAR

| Rannwaren          |
|--------------------|
| <br>Concrete water |
| <br>Salt water 3%  |
|                    |