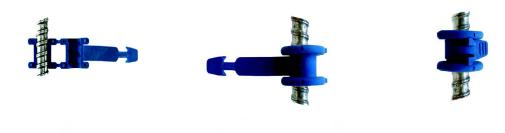

## **TECHNICAL DATA SHEET - SEALING RING HYDRA CONNECTOR**

INSTALLATION

Installation of HyDra Swell Ring Connector Ø20 is carried out together with the HyDra Swell Ring. Alternatively, the connector can be secured using a cable tie.

Installation of HyDra Swell Ring Connector Ø15, where the connector is locked onto the tie rod using the integrated locking strap.

We reserve the right for typographical errors and refer to the fact that the current version of the information is always available at www.hydratec.se or can be requested by contacting our office. The current version number can be found in the upper left corner