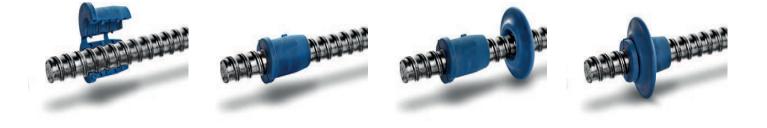

## **TECHNICAL DATA SHEET - SEALING RING HYDRA CONNECTOR**

DESCRIPTION

HyDra Sealing Ring Connector is a highly effective solution for sealing around tie rods in concrete structures. The product is available in two variants - with or without locking . mechanism.

The non-locking version is designed to be used together with the HyDra Swell Ring for optimal sealing performance.

Thanks to its open design, the HyDra Connector is quick and easy to install, allowing it to be positioned precisely where needed on the tie rod.

The swell ring itself is made from synthetic rubber that expands upon contact with water, effectively preventing water ingress into the concrete structure. The system is 100% watertight up to 6 BAR water pressure

**PRODUCT RANGE** 

| ltem.nr      | Name                                                | Pcs/bag | Pcs/crt | Unit |
|--------------|-----------------------------------------------------|---------|---------|------|
| 1112114      | Sealing Ring HyDra Connector Ø15 With locking Strap | 50      | 400     | pcs  |
| 1112115      | Sealing Ring HyDra Connector Ø20                    | 50      | 500     | pcs  |
| *= Item no 1 | 112115 is fixed onto the tie rod using either a     |         |         |      |

swell ring or a cable tie. See examples on page 2.